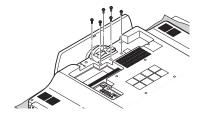

# Disconnecting the stand

If you disconnect the stand, attach the bottom cover and the screw (supplied) into the hole.

- 1) Place the TV face down on a soft cloth on a table.
- 2) Remove the screws from the back of the TV.

3) Pull out the stand from the TV.

4) Cover the hole with the supplied bottom cover and tighten the screw.

#### Notes:

- To re-install the stand, reverse the procedure from 4) to 1).
- If you find it difficult to remove the screws from inset screw wells, use a magnetized screwdriver.